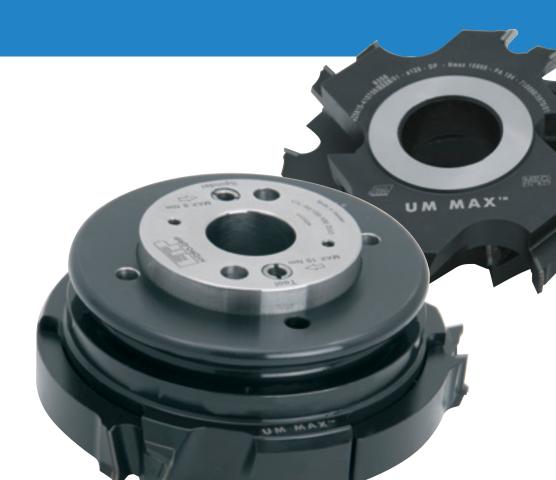

## EasyCut – Innovative tooling technology

**Tools for woodworking** 

## Simply better performance

Improved cutting quality, longer lifetime og lower noise level. This is only some of the advantages you will experience with the EasyCut tooling technology from Kyocera Unimerco.

EasyCut technology is developed with uneven teeth location which combine rough cutting and finish cutting in the same tool.

The roughing tooth remove the majority of the material, those the finish tooth only has to create the finish surface.