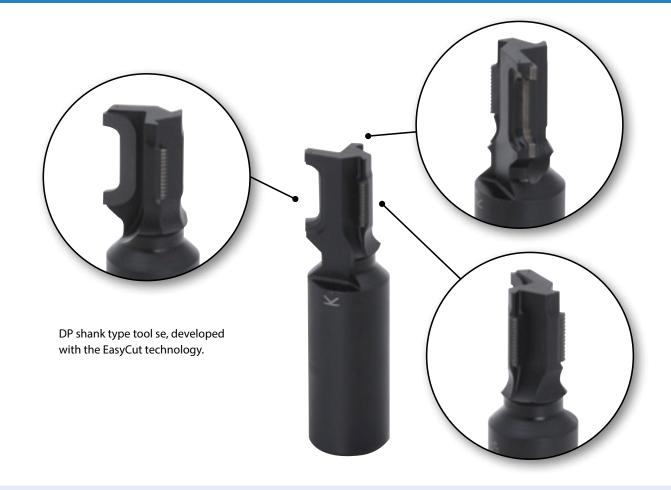

EasyCut technology is developed with uneven teeth location which combine rough cutting and finish cutting in the same tool.

The roughing tooth remove the majority of the material, those the finish tooth only has to create the finish surface.

The EasyCut technology can be used for shank type tools as well as tools with bore, and for a lot of different applications.

Contact us and experience what EasyCut can do for you. We will be able to supply you with a solution on basis of you challenges.