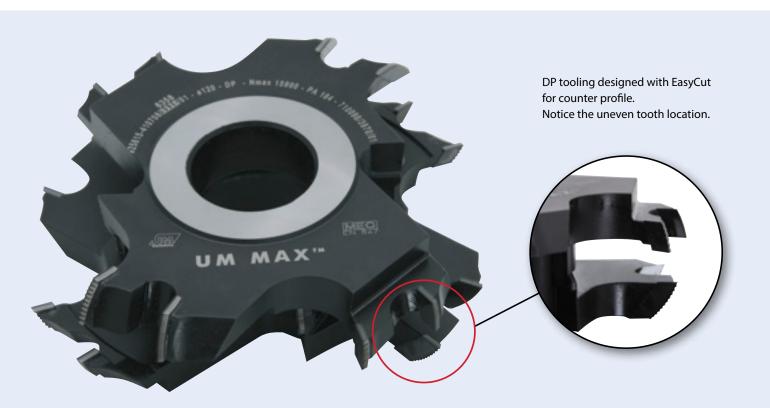

EasyCut technology is developed with uneven teeth location which combine rough cutting and finish cutting in the same tool.

The roughing tooth remove the majority of the material, those the finish tooth only has to create the finish surface.

The EasyCut technology can be used for shank type tools as well as tools with bore, and for a lot of different applications.

Contact us and experience what EasyCut can do for you. We will be able to supply you with a solution on basis of you challenges.