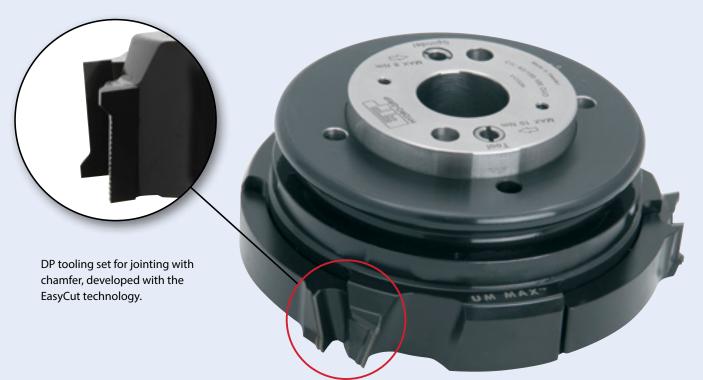

EasyCut technology is developed with uneven teeth location which combine rough cutting and finish cutting in the same tool.

The roughing tooth remove the majority of the material, those the finish tooth only has to create the finish surface.

The EasyCut technology can be used for shank type tools as well as tools with bore, and for a lot of different applications.

Contact us and experience what EasyCut can do for you. We will be able to supply you with a solution on basis of you challenges.